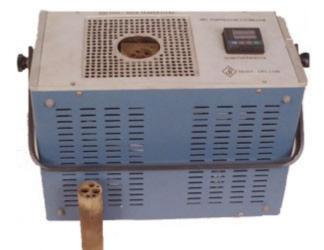

## DRY TEMPERATURE BATH -30°C to +100°C

| Make                                                                                   | DIVYA                              |
|----------------------------------------------------------------------------------------|------------------------------------|
| Model                                                                                  | DPI-1000                           |
| Range                                                                                  | -30°C to +100°C                    |
| Resolution                                                                             | 0.1°C                              |
| Accuracy                                                                               | ±0.5°C                             |
| Stability                                                                              | 0.2°C                              |
| Cooling Time                                                                           | 20 to 30 min from ambient to -30°C |
| Heating Time                                                                           | 10 to 15 min to 100°C              |
| Dry Well Diameter                                                                      | 22 mm                              |
| Depth                                                                                  | 120 mm                             |
| Matl. of construction                                                                  | Aluminium                          |
| Method of Heating & Cooling                                                            | By Thermo Electric Coolers         |
| Туре                                                                                   | Fuzzy Logic PID controller         |
| Input                                                                                  | RTD sensor                         |
| Set Point range                                                                        | -35 to + 100°C                     |
| Output                                                                                 | Voltage Pulse                      |
| Operating Voltage                                                                      | 12VDC                              |
| Input Power Supply                                                                     | 230 VAC 50 Hz                      |
| Power Consumption                                                                      | 250W                               |
| Enclosure Size                                                                         | 340L X 175W X 245H in mm           |
| Standard Insert 1 No.                                                                  | 3.5, 5.0, 6.5, 8.5mm               |
| Note: We reserve the Rights to change the Specifications to change without any notice. | (Additional Inserts at Extra Cost) |